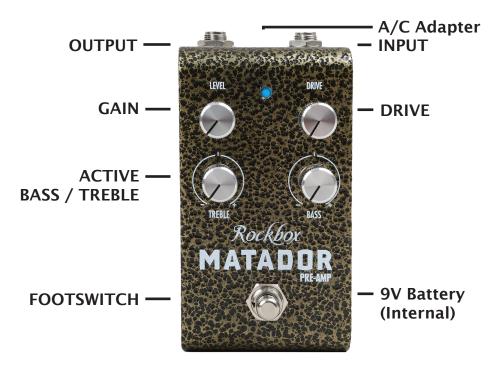

## Note: Always be sure to lower the gain on the pedal AND your amp before connection.

Gain - Sets the overall volume. Use this to match volume or give a boosted output when the pedal is selected.

Drive - Sets the amount of available distortion.

Treble, Bass - Provides ±15dB to shape your tone.

A/C Adapter - Uses standard 2.1 x 5.5mm Center Negative Polarity 9v adapter, such as a Boss. Using an A/C Adapter bypasses the supplied internal 9V battery. Be sure to check the internal battery regularly for leakage.